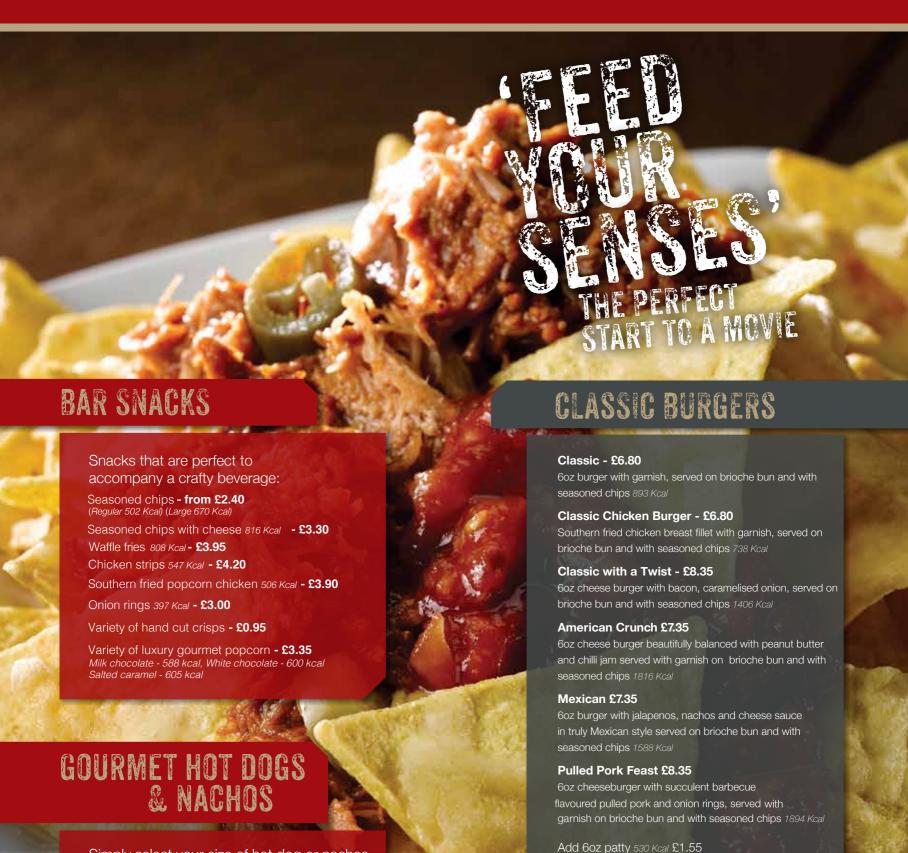

# 

SHOWCASE

Simply select your size of hot dog or nachos and enjoy a delicious gourmet feast

Hot dog - Medium 375 Kcal £4.35 · Large 650 Kcal £5.20

Nachos - Small 335 Kcal **£4.55 • Medium** 574 Kcal **£5.15** Large 899 Kcal **£5.95** 

Add pulled pork & jalapeños 409 Kcal - £1.75 Add beef chilli & cheese - 415 Kcal - £1.75 Add vegetable chilli & cheese - 331 Kcal - £1.75

# Add cheese 49 Kcal £0.60

Add bacon 129 Kcal £0.95